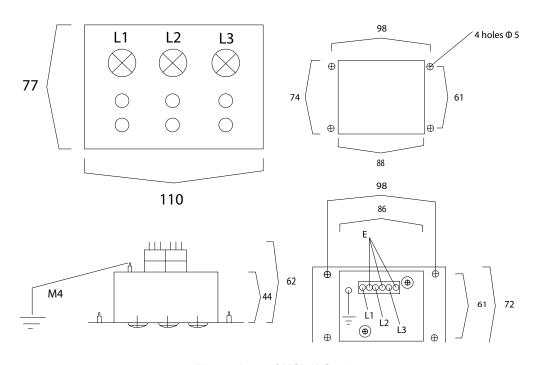

The guarantee of a safe and proper operation of the signal are the electrical connections, and especially the quality of the earth-wire connection.

**Dimensions of MCL-WS-01**