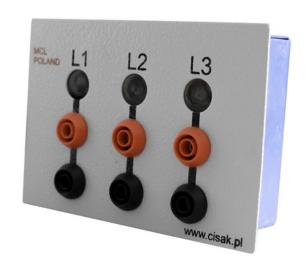

## **APPLICATION**

Signal light MCL-WS-01 consists of a front panel and metal housing.

On the front panel, there are placed neon lights, control slots, and M4 bolts. On the housing in the back of the signal light, there is located connecting block and the earthing bolt M4.

The signal light should be connected to post signal insulators through the cable min. 0,5 mm² with electric strength 750 V, by connecting the relevant phases with the relevant clamps of the connecting block. Earthing-wire should be connected with the M4 bolt, in the back of the housing.