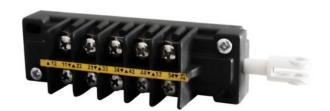

## **APPLICATION**

WK 5/10 is 5-poles limit switch adapted to work with contacts set to operate, for short circuit or open circuit of the switch. Its universality is the ability to simultaneously set the device to parallel operation, for example, with three contacts to work for short circuit and two to work on open circuit.

» Un: 24-230 VAC-DC

» rated current: I=10A

| 19 | 53   43   33   23   13                          |
|----|-------------------------------------------------|
| 20 | 53   43   33   23   <u>11</u>                   |
| 21 | 53   43   33     21 ,   11 ,                    |
| 22 | 53   43   31   21   11   54   44   32   22   12 |
| 23 | 53   41, 31, 21, 11, 54   42   32   22   12     |
| 24 | 51, 41, 31, 21, 11,                             |