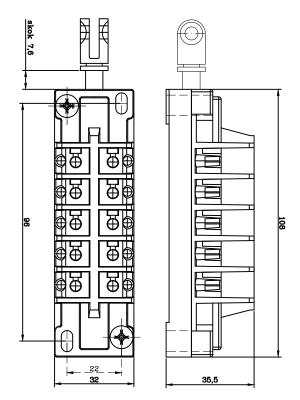

10

## **APPLICATION**

WK 5/10 is 5-poles limit switch adapted to work with contacts set to operate, for short circuit or open circuit of the switch. Its universality is the ability to simultaneously set the device to parallel operation, for example, with three contacts to work for short circuit and two to work on open circuit.

» Un: 24-230 VAC-DC

» rated current: I=10A



| 19 | 53   43   33   23   13                          |
|----|-------------------------------------------------|
| 20 | 53   43   33   23   <u>11</u>                   |
| 21 | 53   43   33     21 ,   11 ,                    |
| 22 | 53   43   31   21   11   54   44   32   22   12 |
| 23 | 53   41, 31, 21, 11, 54   42   32   22   12     |
| 24 | 51, 41, 31, 21, 11,                             |

**Configurations** 



Dimensions of WK 5/10 limit switch