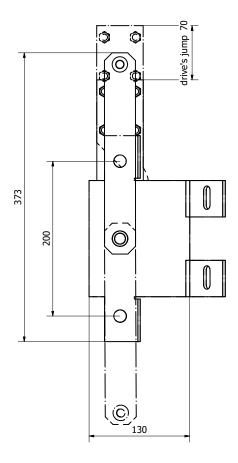

VANTAGES

- » very good anticorrosive protection
- » easy to mount and regulate
- » very simple construction
- » the ability to install on any type of pole (ŻN, BSW, EPV)
- » the possibility of putting a padlock which blocks the action of the drive
- » equipped in fixing brackets to pole and a string

## **C**ONSTRUCTION AND OPERATION

The basis of the drive kinematic system is the articulated quadrangle, which consists of the following parts:

- » drive lever
- » string
- » shaft
- » pole

Rotation of the hand lever by 188° causes movement of the drive string along the pole. The string working stroke is regulated and can have three different values. Position signaling of the device is arranged on the hand lever. Padlock fastened to the drive prevents undesired operation of the device.







**Dimensions of NN**