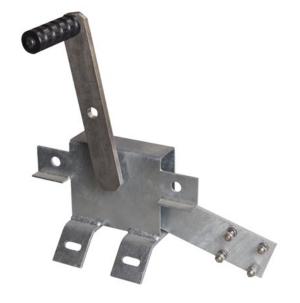

## **APPLICATION**

Outdoor manual drive type NN is designed for manual opening and closing the MV outdoor disconnectors, load break switched produced by ELTOM and any other switches which the string stroke is 104, 142 or others. The drive is equipped with constructions that fix it to the pole.

## **A**DVANTAGES

- » very good anticorrosive protection
- » easy to mount and regulate
- » very simple construction
- » the ability to install on any type of pole (ŻN, BSW, EPV)
- » the possibility of putting a padlock which blocks the action of the drive
- » equipped in fixing brackets to pole and a string

## **C**ONSTRUCTION AND OPERATION

The basis of the drive kinematic system is the articulated quadrangle, which consists of the following parts:

- » drive lever
- » string
- » shaft
- » pole

Rotation of the hand lever by 188° causes movement of the drive string along the pole. The string working stroke is regulated and can have three different values. Position signaling of the device is arranged on the hand lever. Padlock fastened to the drive prevents undesired operation of the device.