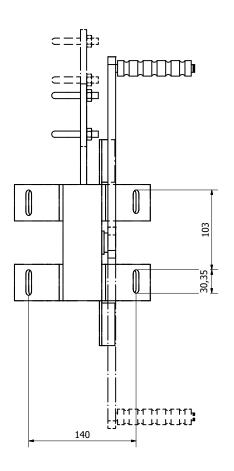

NTAGES

- » very good anticorrosive protection
- » easy to mount and regulate
- » very simple construction
- » the ability to install on any type of pole (ŻN, BSW, EPV)
- » the possibility of putting a padlock which blocks the action of the drive
- » equipped in fixing brackets to pole and a string

## **C**ONSTRUCTION AND OPERATION

The basis of the drive kinematic system is the articulated quadrangle, which consists of the following parts:

- » drive lever
- » string
- » shaft
- » pole

Rotation of the hand lever by 188° causes movement of the drive string along the pole. The string working stroke is regulated and can have three different values. Position signaling of the device is arranged on the hand lever. Padlock fastened to the drive prevents undesired operation of the device.







**Dimensions of NN**