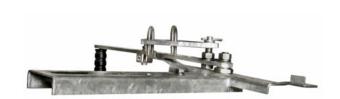

## CONSTRUCTION AND OPERATION

The basis of the drive kinematic system is the articulated quadrangle, which consists of the following parts:

- » drive lever
- » string
- » shaft
- » pole

Rotation of the hand lever by 188° causes movement of the drive string along the pole. The string working stroke is regulated and can have three different values. Position signaling of the device is arranged on the hand lever. Padlock fastened to the drive prevents undesired operation of the device.