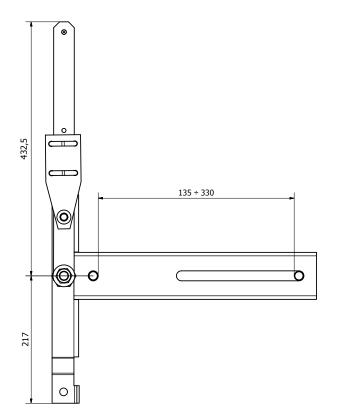

## **ADVANTAGES**

- » very good anticorrosive protection
- » easy to mount and regulate
- » very simple construction
- the ability to install on any type of pole (ŻN, BSW, EPV)
- » the possibility of putting a padlock which blocks the action of the drive
- equipped in fixing brackets to pole and a string

## CONSTRUCTION AND OPERATION

The basis of the drive kinematic system is the articulated quadrangle, which consists of the following parts:

- » drive lever
- » string
- » shaft
- » pole

Rotation of the hand lever by 188° causes movement of the drive string along the pole. The string working stroke is regulated and can have three different values. Position signaling of the device is arranged on the hand lever. Padlock fastened to the drive prevents undesired operation of the device.





**Dimensions of NRN**