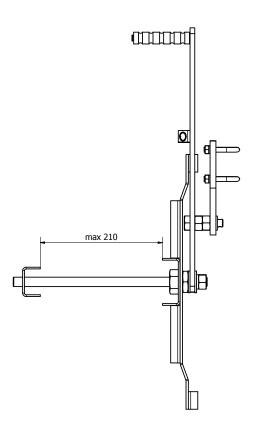

# **ADVANTAGES**

- » very good anticorrosive protection
- » easy to mount and regulate
- » very simple construction
- the ability to install on any type of pole (ŻN, BSW, EPV)
- » the possibility of putting a padlock which blocks the action of the drive
- equipped in fixing brackets to pole and a string

## CONSTRUCTION AND OPERATION

The basis of the drive kinematic system is the articulated quadrangle, which consists of the following parts:

- » drive lever
- » string
- » shaft
- » pole

Rotation of the hand lever by 188° causes movement of the drive string along the pole. The string working stroke is regulated and can have three different values. Position signaling of the device is arranged on the hand lever. Padlock fastened to the drive prevents undesired operation of the device.





**Dimensions of NRN**