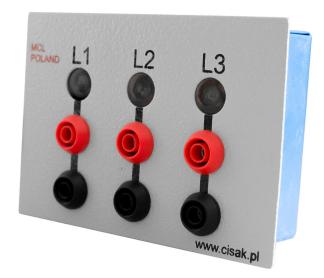

## **Application:**

Signal light MCL-WS-01 consists of a front panel and metal housing.

On the front panel, there are placed neon lights, control slots, and M4 bolts. On the housing in the back of the signal light, there is located connecting block and the earthing bolt M4.