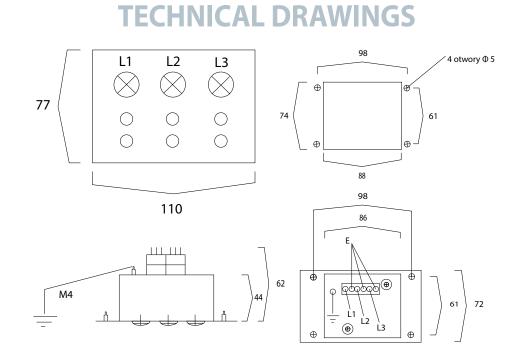

## **Application:**

Signal light MCL-WS-01 consists of a front panel and metal housing.

On the front panel, there are placed neon lights, control slots, and M4 bolts. On the housing in the back of the signal light, there is located connecting block and the earthing bolt M4.

The signal light should be connected to post signal insulators through the cable min. 0,5 mm<sup>2</sup> of dielectric strength 750 V, by connecting the relevant phases with the relevant clamps of the connecting block.

Earthing-wire should be connected with the M4 bolt, in the back of the housing.

The guarantee of a safe and proper operation of the signal are the electrical connections, and especially the quality of the earth-wire connection.